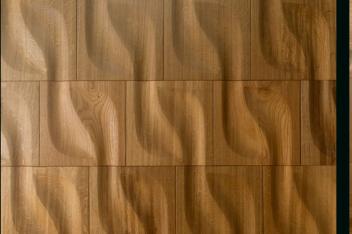

## FORINI AT WOOD

designed to TOUCH

• inspired by art and nature

• square profile panel

- concave form of the panel
- possibility to create 2 different themes
- ease of assembly thanks to the perpendicular form
- provides greater depth and dimension to the space

- wood type: oak / american walnut
- finish: satin oil
- side width: 25cm
- weight: 950g
- 1m2 = 16 pcs.

• thickness: 25mm

250 mm

designed to TOUCH

If you are wondering how wooden panels could fit into your project - feel free to write to us at: