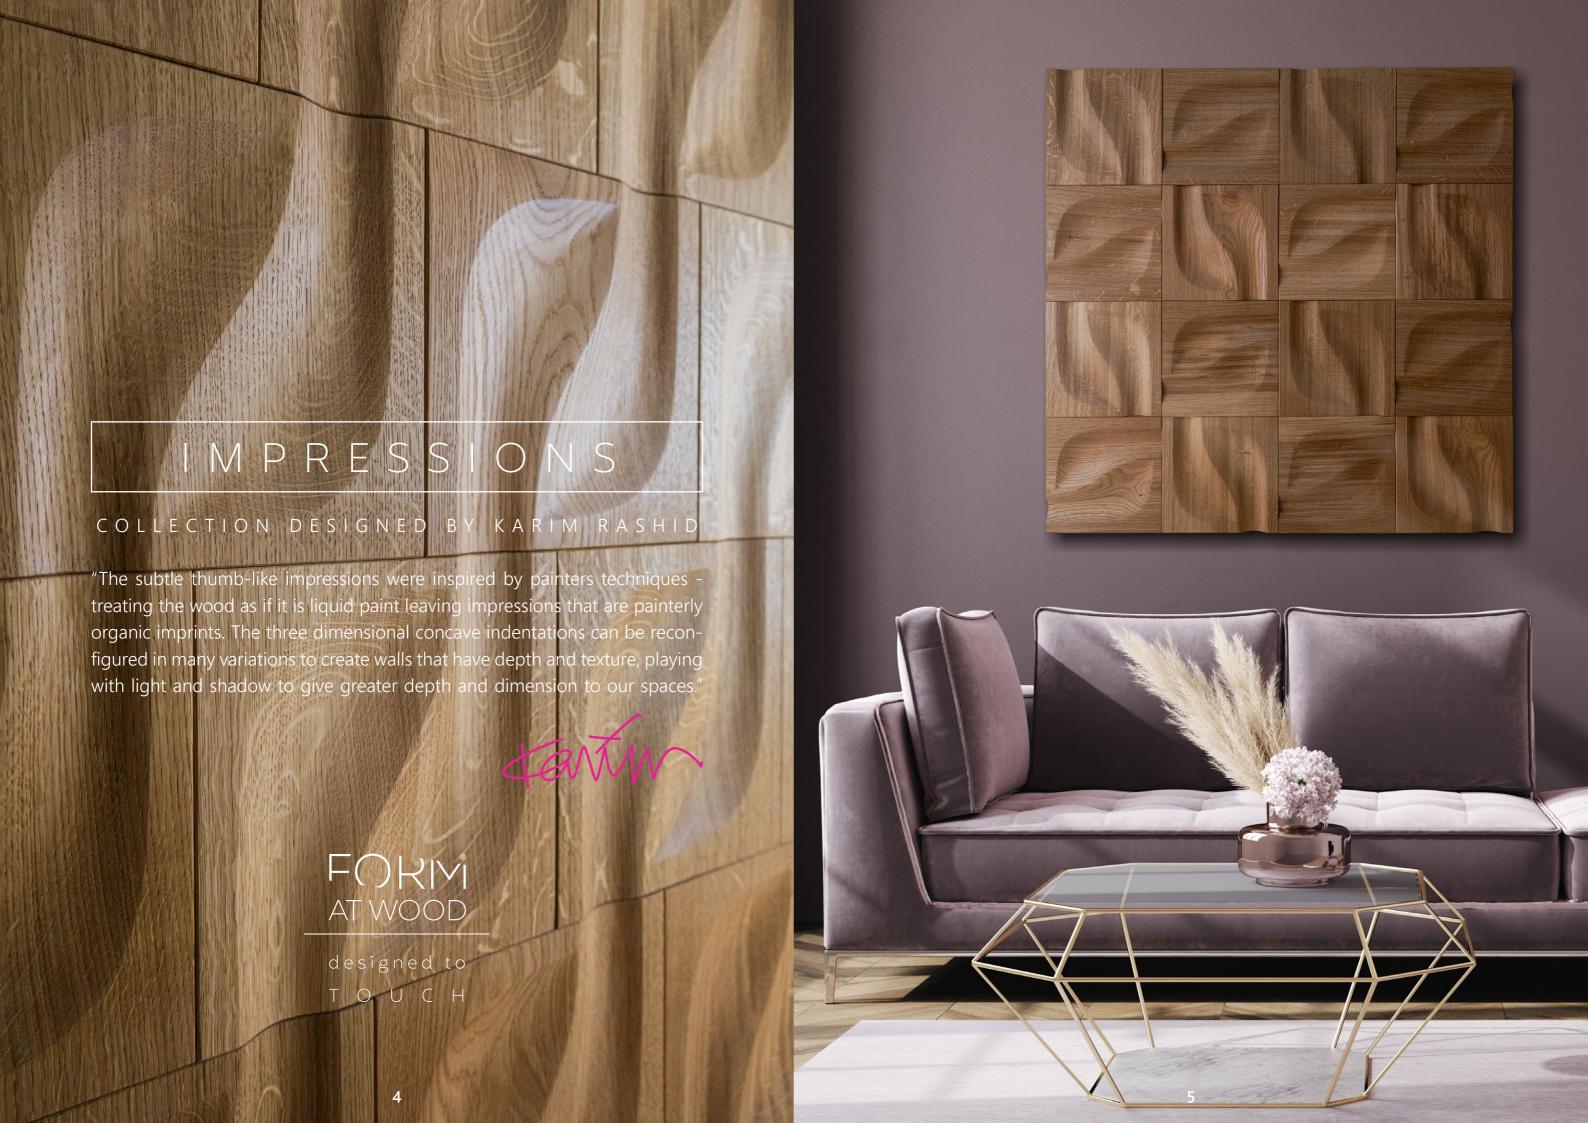

The first child of this idea is the IMPRESSIONS model, which awakens the imagination and stimulates all the senses. The unique 3D panel was created in cooperation with a living legend of international design, as the pattern was designed by Karim Rashid himself.

## FORINI AT WOOD

designed to TOUCH

• inspired by art and nature

• square profile panel

- concave form of the panel
- possibility to create 2 different themes
- ease of assembly thanks to the perpendicular form
- provides greater depth and dimension to the space