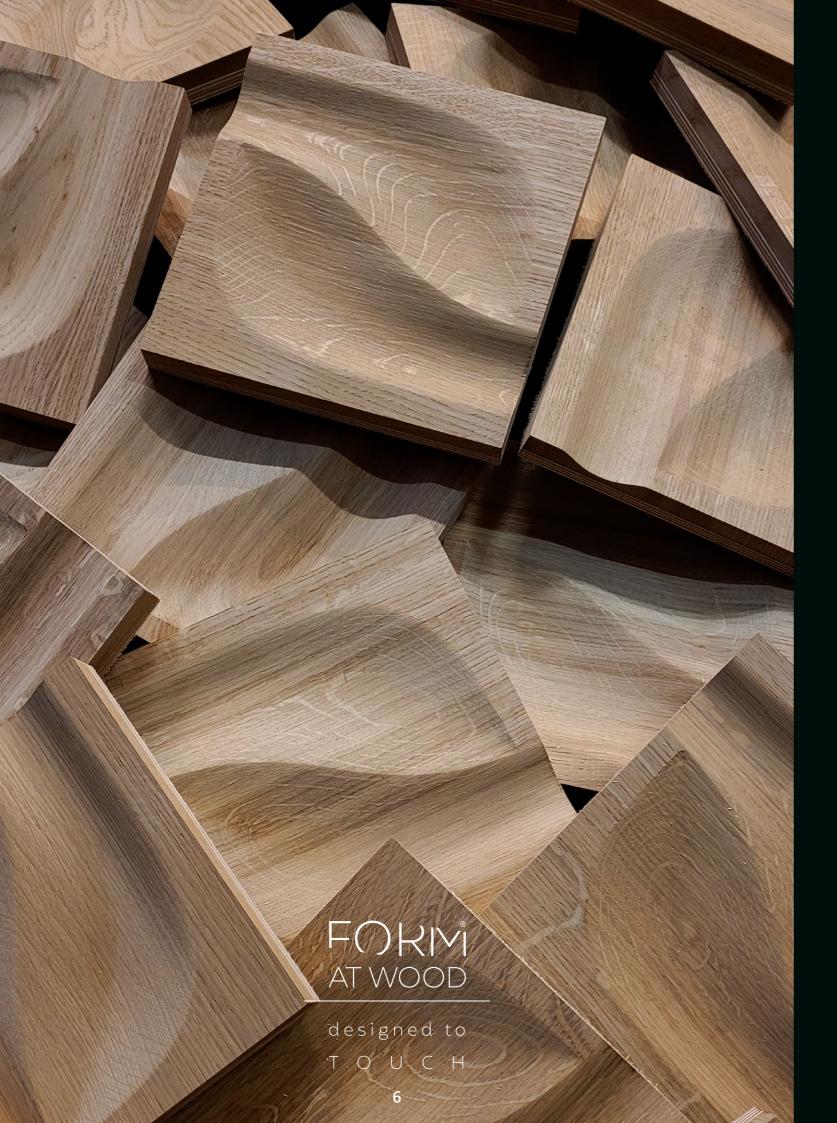

## FORINI AT WOOD

designed to TOUCH

• inspired by art and nature

• square profile panel

- concave form of the panel
- possibility to create 2 different themes
- ease of assembly thanks to the perpendicular form
- provides greater depth and dimension to the space

- wood type: oak / american walnut
- finish: satin oil
- side width: 25cm
- weight: 950g
- 1m2 = 16 pcs.

• thickness: 25mm

250 mm

designed to TOUCH

If you are wondering how wooden panels could fit into your project - feel free to write to us at: