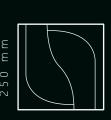

## FORINI AT WOOD

designed to TOUCH

• inspired by art and nature

• square profile panel

- concave form of the panel
- possibility to create 2 different themes
- ease of assembly thanks to the perpendicular form
- provides greater depth and dimension to the space

- wood type: oak / american walnut
- finish: satin oil
- side width: 25cm
- weight: 950g
- 1m2 = 16 pcs.

• thickness: 25mm

250 mm

designed to TOUCH

If you are wondering how wooden panels could fit into your project - feel free to write to us at: