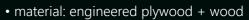

- wood type: oak / american walnut
- finish: satin oil
- side width: 25cm
- weight: 950g
- 1m2 = 16 pcs.

• thickness: 25mm

250 mm

designed to TOUCH

If you are wondering how wooden panels could fit into your project - feel free to write to us at: