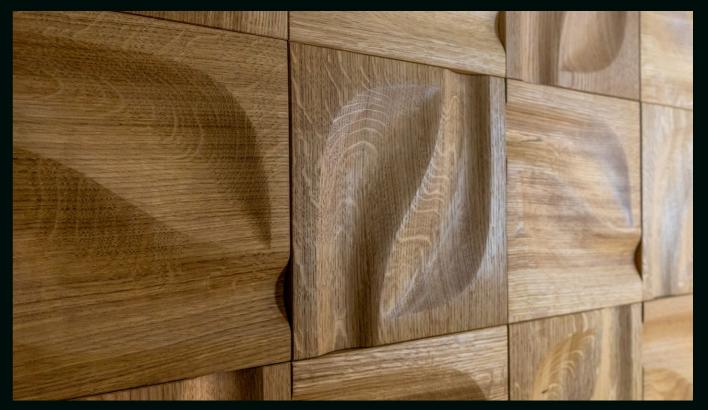

## FORINI AT WOOD

designed to TOUCH

• inspired by art and nature

• square profile panel

- concave form of the panel
- possibility to create 2 different themes
- ease of assembly thanks to the perpendicular form
- provides greater depth and dimension to the space

- wood type: oak / american walnut
- finish: satin oil
- side width: 25cm
- weight: 950g
- 1m2 = 16 pcs.

• thickness: 25mm

250 mm

designed to TOUCH

If you are wondering how wooden panels could fit into your project - feel free to write to us at: